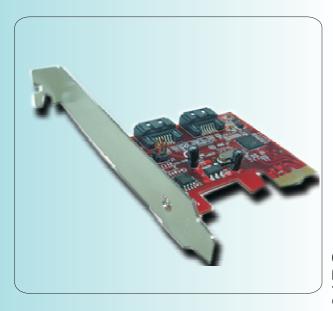

#### **Features**

### **Host Adapter Architecture**

- → PCI-Express 2.0 x1
- + 2 Internal SATA III Ports for SATA III HDD
- → NCQ (Native Command Queuing)
- → Low Profile
- → 48bit LBA can break Capacity-Limit to support HDD larger than 137GB
- Two Pin header on board for LED connection
- → Supports ATA and ATAPI commands
- → Supports SATA III transfer rate of 6.0 Gbps, 3.0Gbps
  1.5 Gbps